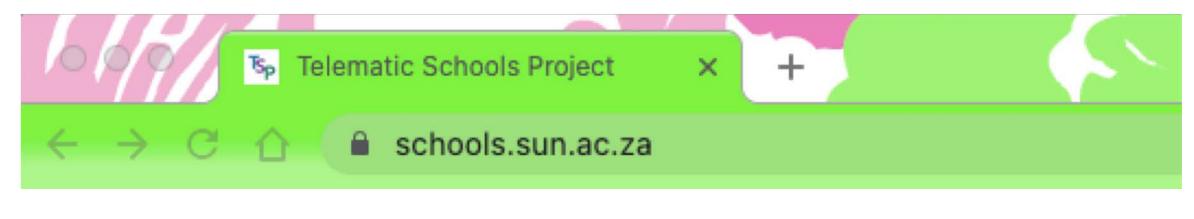

How to navigate the Telematic Schools website

schools.sun.ac.za

# Go to your internet browser (Google Chrome) and type in...

Register For Access

If you have not registered for access (username and login) please click here.