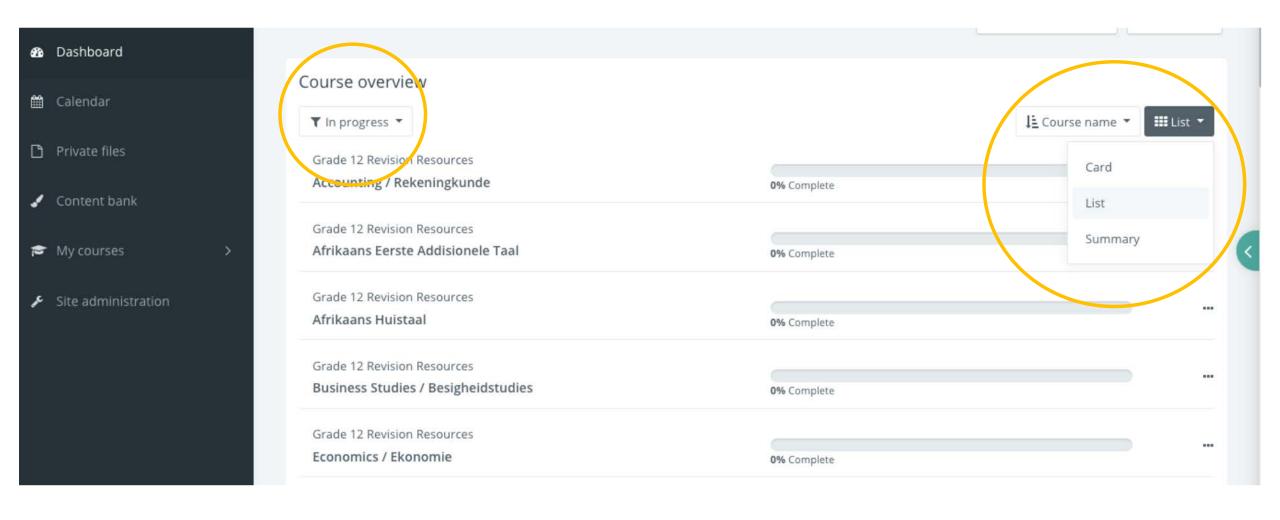

## Dashboard – different view (by list) See your learning progress!

Find your grade, find your subject

Find your grade, find your subject

2021 Telematic Live Broadcast Schedule

Telematic School Project Broadcast
Attendance Register