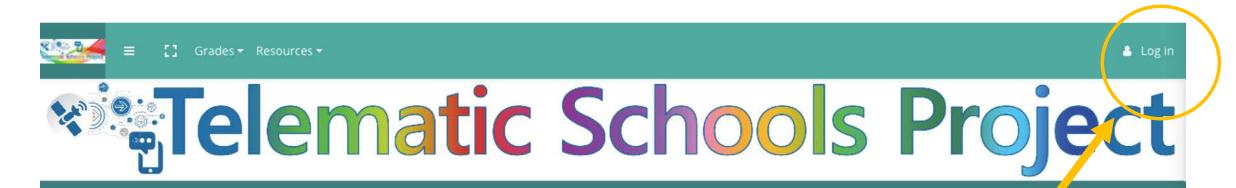

# Go to your internet browser (Google Chrome) and type in...

Register For Access

If you have not registered for access (username and login) please click here.