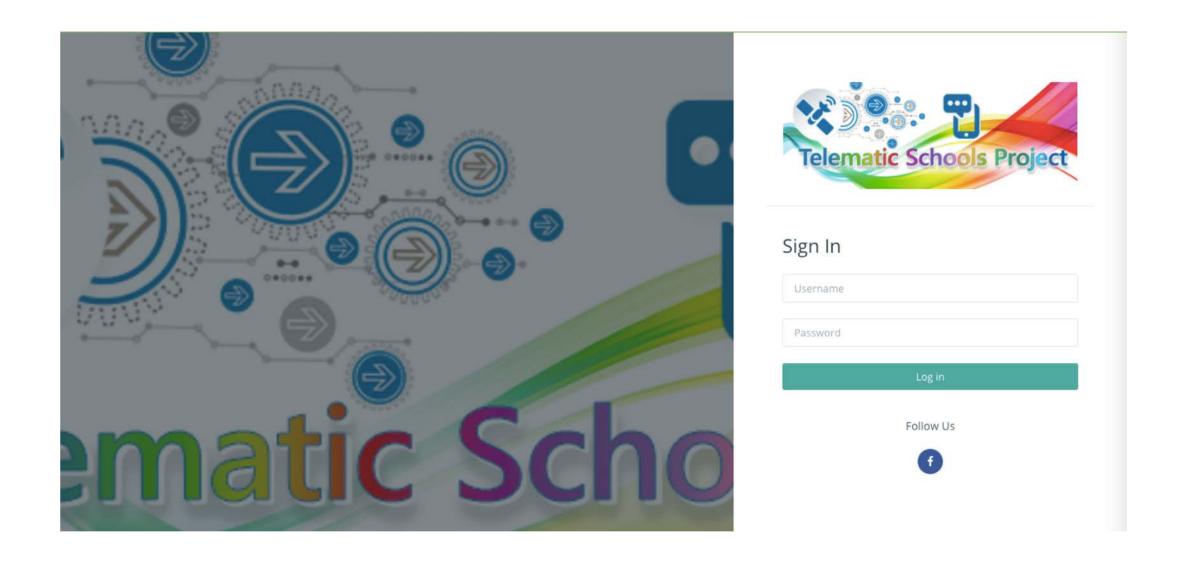

# Go to your internet browser (Google Chrome) and type in...

Register For Access

If you have not registered for access (username and login) please click here.