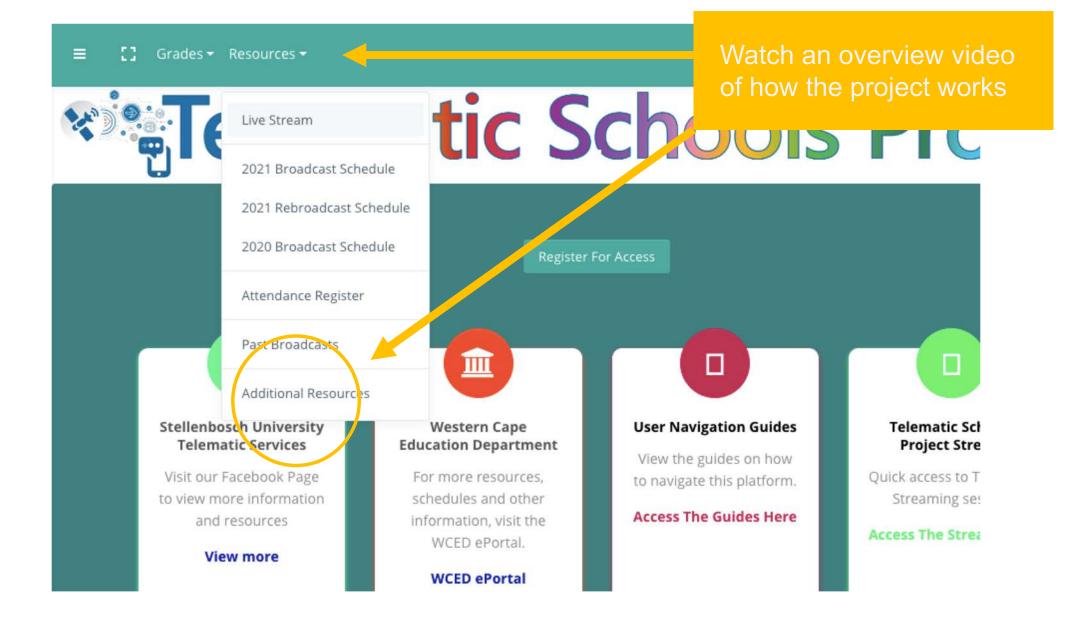

How to navigate the Telematic Schools website

schools.sun.ac.za

# Go to your internet browser (Google Chrome) and type in...

Register For Access

If you have not registered for access (username and login) please click here.

#### Stellenbosch University Telematic Services

Visit our Facebook Page to view more information and resources

View more

#### Western Cape Education Department

For more resources, schedules and other information, visit the WCED ePortal.

WCED ePortal

#### **User Navigation Guides**

View the guides on how to navigate this platform.

**Access The Guides Here** 

#### Telematic Schools Project Stream

Quick access to Telematic Streaming session

**Access The Stream Here** 

Login page

Home page

Dashboard - card view

## Dashboard – different view (by list) See your learning progress!

Find your grade, find your subject

Find your grade, find your subject

2021 Telematic Live Broadcast Schedule

Telematic School Project Broadcast
Attendance Register

2020 Telematic Schools Project Broadcast Schedule

### Need more help?

Watch a video of this slide show. You will find the link on the first page after logging in....