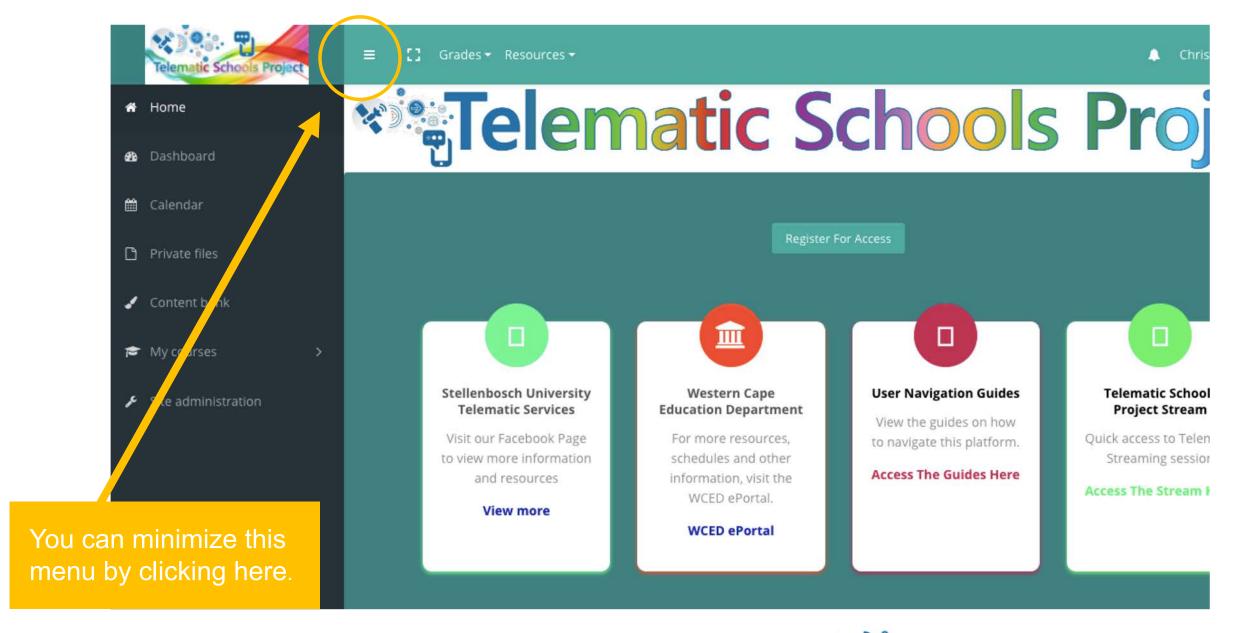

#### Stellenbosch University Telematic Services

Visit our Facebook Page to view more information and resources

View more

#### Western Cape Education Department

For more resources, schedules and other information, visit the WCED ePortal.

WCED ePortal

#### **User Navigation Guides**

View the guides on how to navigate this platform.

**Access The Guides Here** 

#### Telematic Schools Project Stream

Quick access to Telematic Streaming session

**Access The Stream Here** 

Login page

Home page

Dashboard - card view