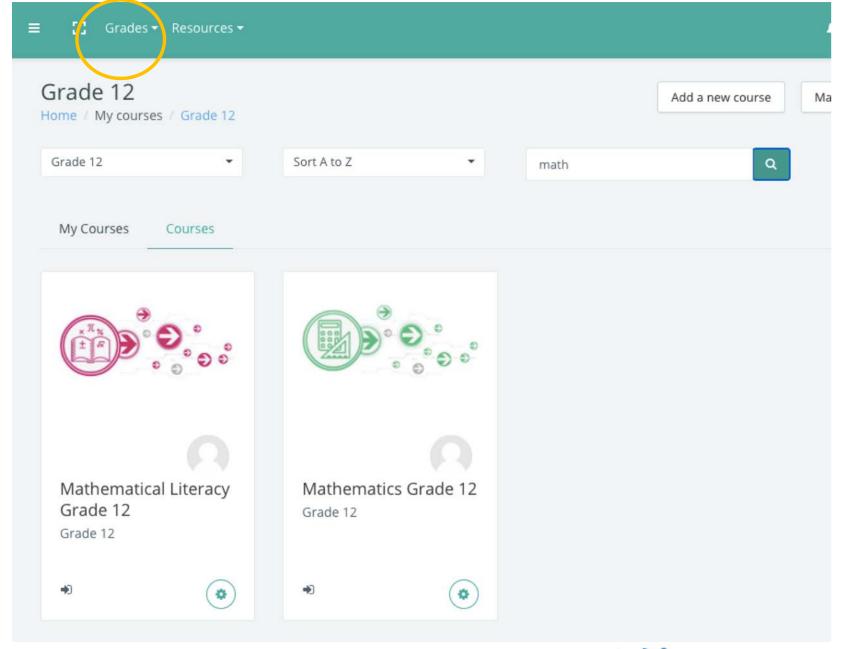

## Dashboard – different view (by list) See your learning progress!

Find your grade, find your subject

Find your grade, find your subject

2021 Telematic Live Broadcast Schedule

Telematic School Project Broadcast
Attendance Register