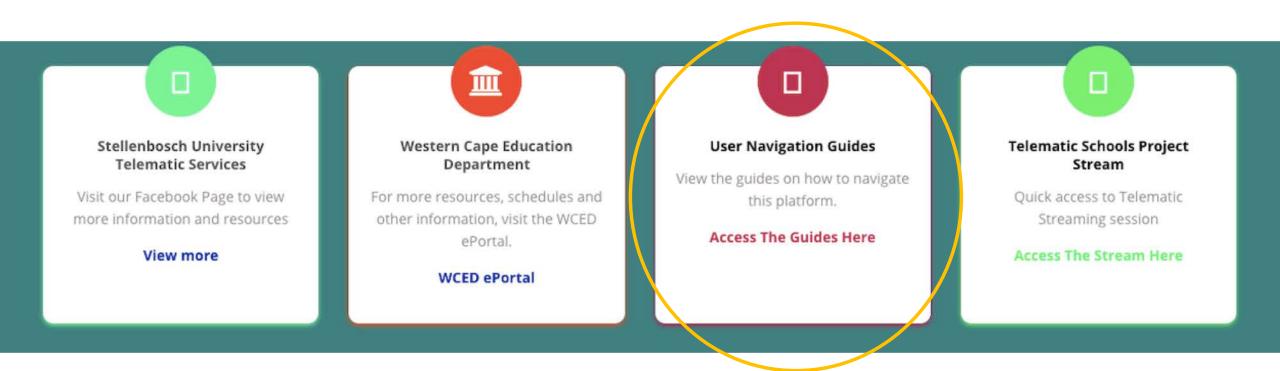

#### Stellenbosch University Telematic Services

Visit our Facebook Page to view more information and resources

View more

#### Western Cape Education Department

For more resources, schedules and other information, visit the WCED ePortal.

WCED ePortal

#### **User Navigation Guides**

View the guides on how to navigate this platform.

**Access The Guides Here** 

#### Telematic Schools Project Stream

Quick access to Telematic Streaming session

**Access The Stream Here** 

Login page

Home page

Dashboard - card view