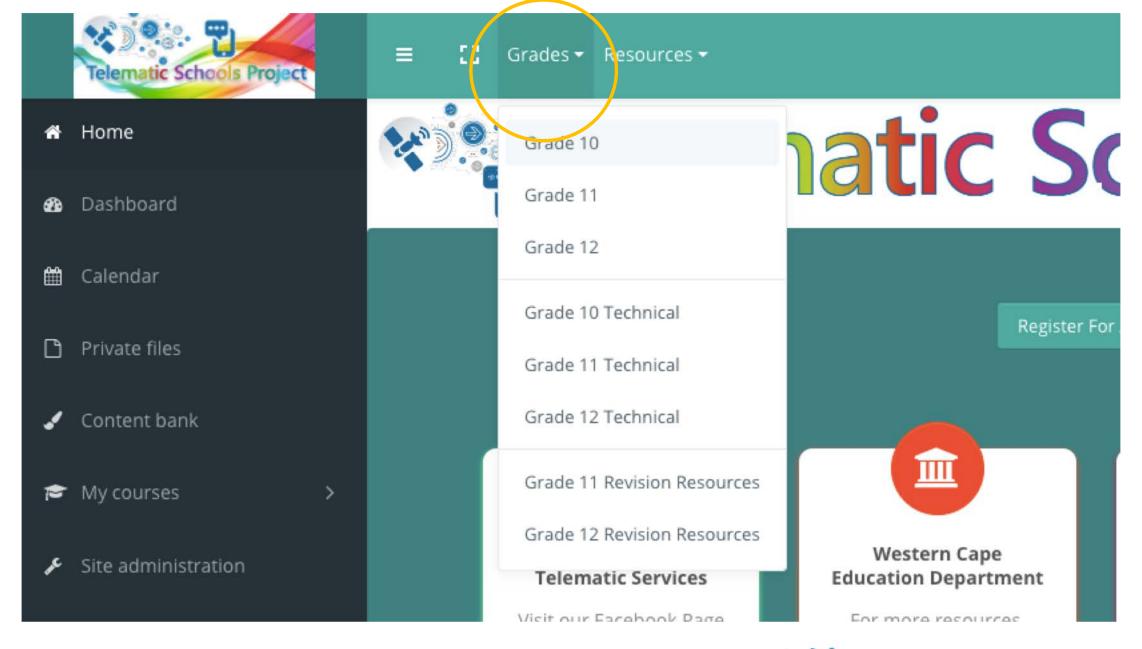

## Dashboard – different view (by list) See your learning progress!

Find your grade, find your subject

Find your grade, find your subject

2021 Telematic Live Broadcast Schedule

Telematic School Project Broadcast
Attendance Register