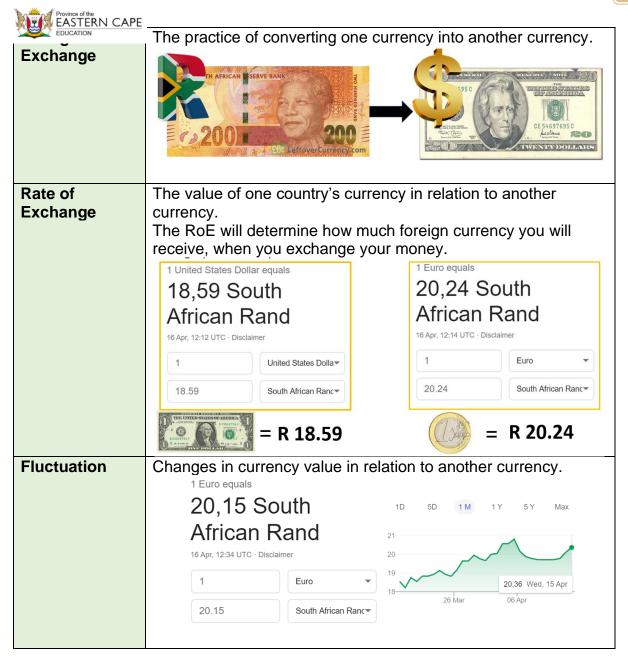

## GRADE 11 Topic: Foreign Exchange

| CONCEPTS:           |                                                                                            |
|---------------------|--------------------------------------------------------------------------------------------|
| Currency            | Money, in the form of paper or coins, used as a medium of exchange for goods and services. |
| Local currency      | The currency of a particular country where a transaction is being carried out.             |
| Foreign<br>currency | A currency or currencies not belonging to your own country.                                |