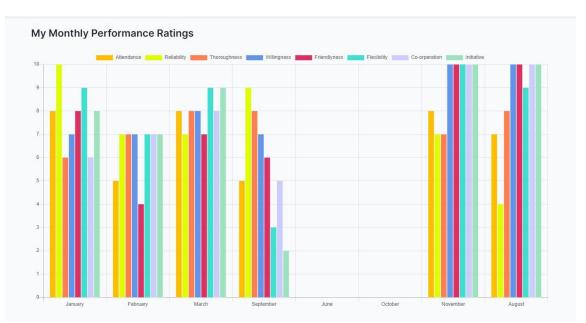

| 4                     | 5                       | 6   | 7                          | 8                                               |     |
| 10  | 11                    | 12                      | 13  | 14                         | 15                                              | 1   |
| 17  | 18                    | 19                      | 20  | 21                         | 22                                              | 2   |
| 24  | 25                    | 26                      | 27  | 28                         | 29                                              | 3   |

This list will contain all reminders and training that needs to be completed.



## Attendance Tab

#### View Attendance register.



#### Performance Tab

#### View assistant's performance rating history





## Payroll Tab

# View assistants' payroll.

| ilter Payroll Histor | y By Year |           |         |                |           |                   |                     |          |
|----------------------|-----------|-----------|---------|----------------|-----------|-------------------|---------------------|----------|
| 2021                 |           |           |         |                |           |                   |                     |          |
| MONTH                | YEAR      | GROSS     | UIF     | DAYS<br>ABSENT | NET       | PROCESSED<br>BY   | DATE<br>PROCESSED   | RECIEVED |
| June                 | 2021      | R 3827.44 | R 38.27 | 0              | R 3789.17 | Moloki Motshwaedi | 2021-09-23 17:53:59 | Recieved |
| November             | 2021      | R 3827.44