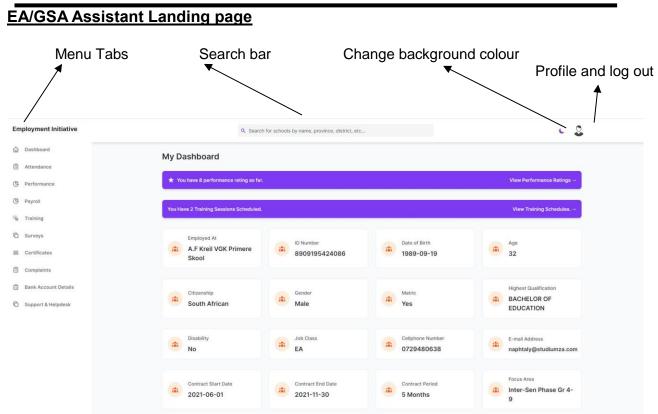

#### Dashboard Tab

On logging in, the EA/GSA Assistant dashboard will open. This will give you a summary were you are employed at, ID Number, Date of birth, Age, Citizenship, Gender, Matric, Highest qualification, Disability, Job class, Cell phone, email address, Contract start and end date, Contract period and focus area.

| Employment Initiative | Q Search                                | for schools by name, province, district, etc |                  | C .                                      |
|-----------------------|-----------------------------------------|----------------------------------------------|------------------|------------------------------------------|
| Dashboard             | My Dashboard                            |                                              |                  |                                          |
| Attendance            | wy bashboard                            |                                              |                  |                                          |
| B Performance         | ★ You have 8 performance rating so far. |                                              |                  | View Performance Ratings                 |
| 予 Payroll             | You Have 2 Training Sessions Scheduled. |                                              |                  | View Training Schedules. →               |
| k Training            |                                         |                                              |                  |                                          |
| D Surveys             | Employed At                             | ID Number                                    | Date of Birth    | Age                                      |
| Certificates          | A.F Kreil VGK Primere<br>Skool          | * 8909195424086                              | 1989-09-19       | 32                                       |
| Complaints            |                                         |                                              |                  |                                          |
| Bank Account Details  | Citizenship                             | Gender                                       | Matric           | Highest Qualification                    |
| D Support & Helpdesk  | South African                           | Male                                         | Yes              | BACHELOR OF<br>EDUCATION                 |
|                       | Disability                              | Job Class                                    | Cellphone Number | E-mail Address                           |
|                       | Disability<br>No                        | EA                                           | 0729480638       | E-mail Address<br>naphtaly@studiumza.com |
|                       | Contract Start Date                     | Contract End Date                            | Contract Period  | Focus Area                               |
|                       | 2021-06-01                              | 2021-11-30                                   | 5 Months         | Inter-Sen Phase Gr 4-<br>9               |