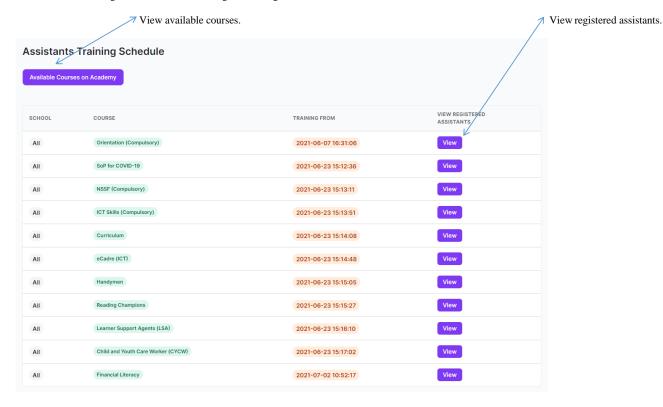

#### **Training Tab**

View available training courses and view training courses registered assistants