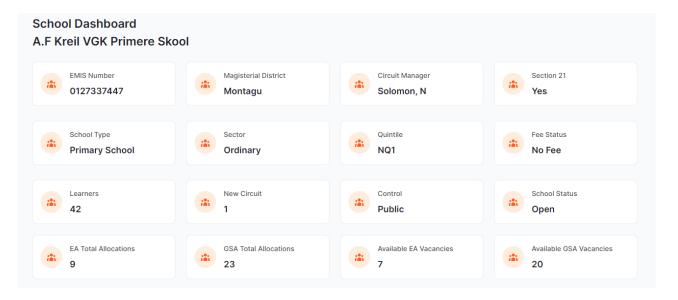

# **Dashboard Tab**

On logging in, the School Admin dashboard will open. This will give you a summary of the EMIS Number Magisterial district, Circuit Manager, Section 21 status, School Type, Sector, Quintile, Fee Status, Learners, New Circuit, Control, School Status, EA Total Allocation, GSA Total allocation, Available EA Vacancies, Available GSA Vacancies.