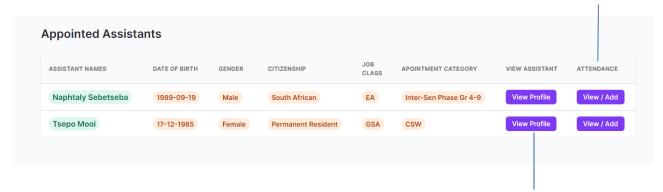

# **Appointed Assistants Statistics Overview**

Assistant Tab

View/mark assistant
Attendance register

View the profile of the appointed assistance

View and mark assistant attendance register.