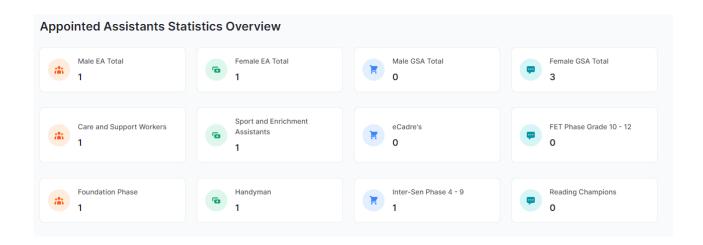

# **Appointed Assistants Statistics Overview**

Assistant Tab

View/mark assistant
Attendance register

View the profile of the appointed assistance

View and mark assistant attendance register.