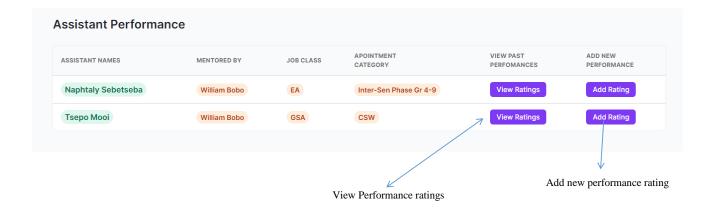

## Performance Tab

View mentor level assistant dashboard, view assistant's performance rating and add assistants' performance ratings