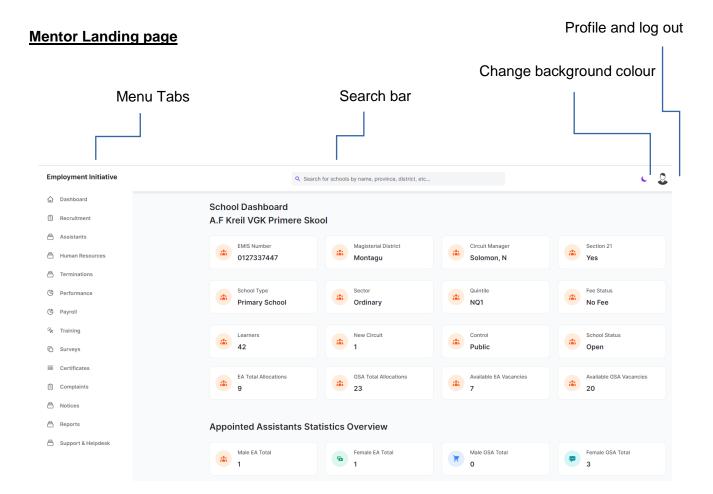

# **Dashboard Tab**

On logging in, the School Admin dashboard will open. This will give you a summary of the EMIS Number Magisterial district, Circuit Manager, Section 21 status, School Type, Sector, Quintile, Fee Status, Learners, New Circuit, Control, School Status, EA Total Allocation, GSA Total allocation, Available EA Vacancies, Available GSA Vacancies.