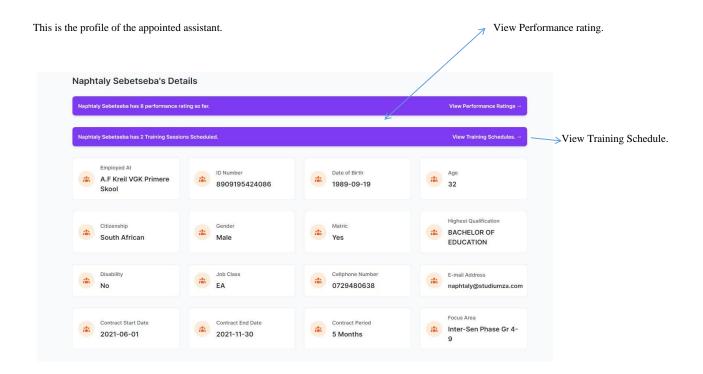

# **Appointed Assistants Statistics Overview**

Assistant Tab

View/mark assistant
Attendance register

View the profile of the appointed assistance

View and mark assistant attendance register.