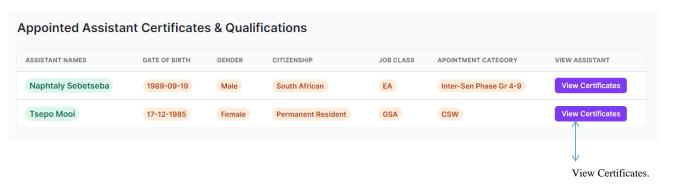

#### **Certificates Tab**

View certificate dashboard, view appointed assistants document list and download supporting documents