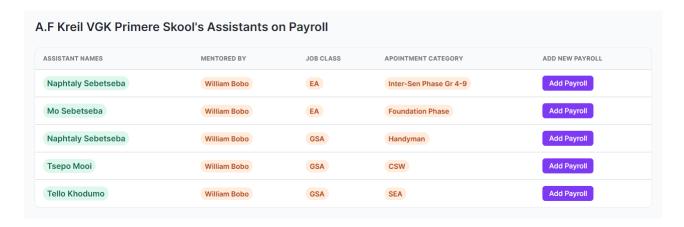

he highlighted Blue tab at the top left hand corner.



Only mentors loaded on the DMS system will be able to be assigned.

#### **Terminations and Resignations Tab**

On this tab there is a snap shot of all the terminations that have taken place at the school. Allowing you to view the terminition letter.



Should you have an assistant that is being terminated you will click the blue highlighted tab "Terminate Assistant's Contract". The following tab will open:



#### **Performance Tab**

View assistants' performance rating list, history and add a new performance rating.



To add a new performance rating click "add rating"

The following tab will appear:



Slide the circle under the performance to rate the EA / GSA

#### **Payroll Tab**

View School payroll history and add a payroll.



#### Click on Add Payroll



#### **Training Tab**

View Available training course list and also able to view assistants who have registered for the training.



#### **Surveys Tab**

View available surveys and also can take a survey.



#### **Certificate Tab**

School Administrator is able to view appointed assistants document list. And can also view and download appointed assistants' certificates.



### **Complaints Tab**

View complaints details of assistants' and also update complaints status



## **Notices Tab**

View notices, add new notice and view achieved notices.



# **Reports Tab**

Access School level reports and generate school reports



# **Support and Helpdesk**

Access to helpdesk

Please ensure that you create and account in order for you to log a ticket.

| Notes: