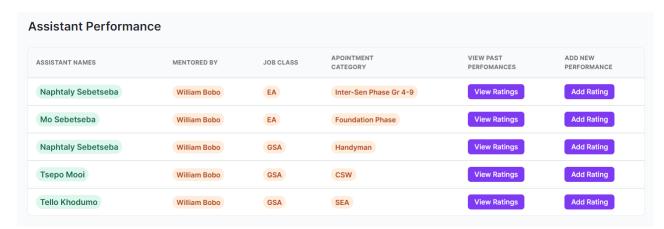

#### **Performance Tab**

View assistants' performance rating list, history and add a new performance rating.

To add a new performance rating click "add rating"

The following tab will appear:

Slide the circle under the performance to rate the EA / GSA