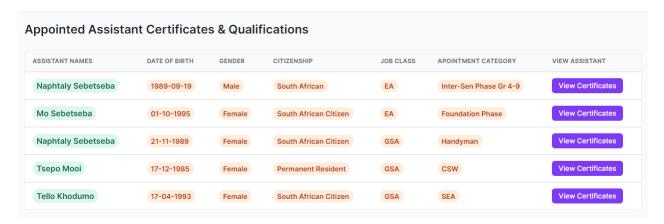

#### **Certificate Tab**

School Administrator is able to view appointed assistants document list. And can also view and download appointed assistants' certificates.