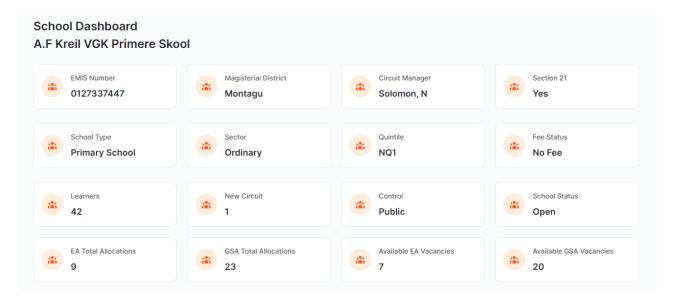

#### **Dashboard Tab**

On logging in, the School Admin dashboard will open. This will give you a summary of the EMIS Number Magisterial district, Circuit Manager, Section 21 status, School Type, Sector, Quintile, Fee Status, Learners, New Circuit, Control, School Status, EA Total Allocation, GSA Total allocation, Available EA Vacancies, Available GSA Vacancies.