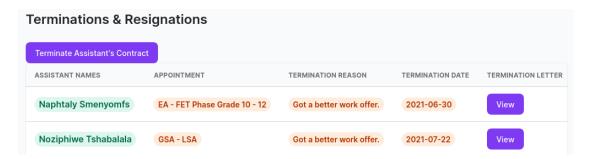

#### **Terminations and Resignations Tab**

On this tab there is a snap shot of all the terminations that have taken place at the school. Allowing you to view the terminition letter.

Should you have an assistant that is being terminated you will click the blue highlighted tab "Terminate Assistant's Contract". The following tab will open: