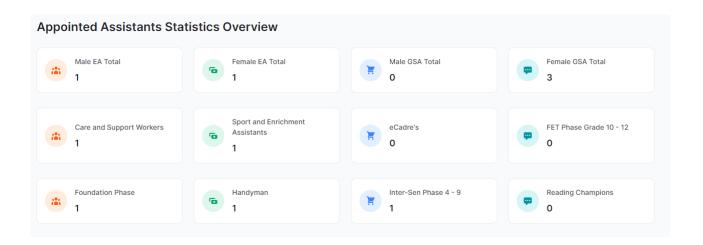

tes page                                | Page 13 |



#### School Administrator Log in

The PYEI DMS system will send you the link with your log in username and password. You will receive the email from Basic Education Employment Initiative. The link to the system will take you to the following home screen.



Enter your username and password, then click the sign in button.



#### **Dashboard Tab**

On logging in, the School Admin dashboard will open. This will give you a summary of the EMIS Number Magisterial district, Circuit Manager, Section 21 status, School Type, Sector, Quintile, Fee Status, Learners, New Circuit, Control, School Status, EA Total Allocation, GSA Total allocation, Available EA Vacancies, Available GSA Vacancies.



#### **Appointed Assistants Statistics Overview**



#### **Funds Allocated vs Payroll Overview.**



#### **Recruitment Tab**

On the recruitment tab you are able to view Recommendations and Assistants pending appointment waiting list.



The criminal check will either be Cleared or Pending and ID Verification on Verified or Pending.

#### Adding a new assistant

Click on the Add New Assistant recommendation highlighted in blue at the top of the right hand side. The following tab will open up to verify the ID Number.

Only EA's and GSA that were registered with SA Mobi will be allowed to be captured.



From that tab you will be able to assign a mentor to the Assistant by clicking the highlighted Blue tab at the top left hand corner.



Only mentors loaded on the DMS system will be able to be assigned.

#### **Terminations and Resignation