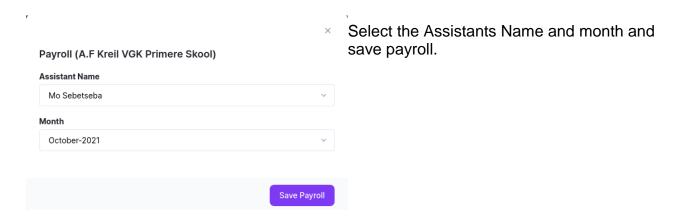

e top left hand corner.



Only mentors loaded on the DMS system will be able to be assigned.

#### **Terminations and Resignations Tab**

On this tab there is a snap shot of all the terminations that have taken place at the school. Allowing you to view the terminition letter.



Should you have an assistant that is being terminated you will click the blue highlighted tab "Terminate Assistant's Contract". The following tab will open:



#### **Performance Tab**

View assistants' performance rating list, history and add a new performance rating.



To add a new performance rating click "add rating"

The following tab will appear:



Slide the circle under the performance to rate the EA / GSA

#### **Payroll Tab**

View School payroll history and add a payroll.



#### Click on Add Payroll



#### **Training Tab**

View Available training course list and also able to view assistants who have registered for the training.



#### **Surveys Tab**

View available surveys and also can take a survey.



#### **Certificate Tab**

School Administrator is able to view appointed assistants document list. And can also view and download appointed assistants' certificates.



### **Complaints Tab**

View complaints details of assistants' and also update complaints status



## **Notices Tab**

View notices, add new notice and view achieved notices.



# **Reports Tab**

Access School level reports and generate school reports



# **Support and Helpdesk**

Access to helpdesk

Please ensure that you create and account in order for you to log a ticket.

| Notes: |  |
|--------|--|
|        |