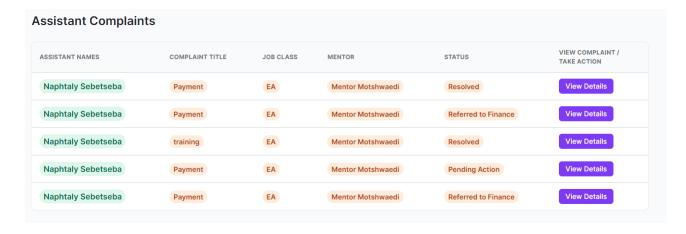

### **Complaints Tab**

View complaints details of assistants' and also update complaints status