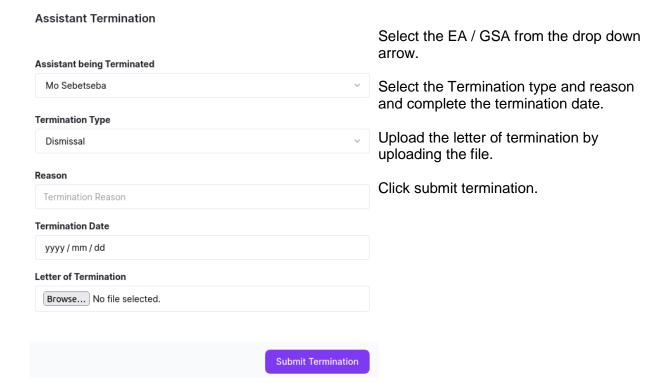

#### **Terminations and Resignations Tab**

On this tab there is a snap shot of all the terminations that have taken place at the school. Allowing you to view the terminition letter.

Should you have an assistant that is being terminated you will click the blue highlighted tab "Terminate Assistant's Contract". The following tab will open: