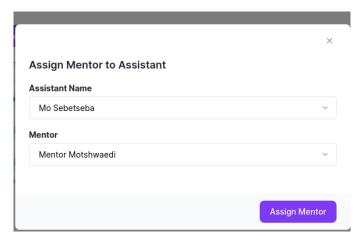

From that tab you will be able to assign a mentor to the Assistant by clicking the highlighted Blue tab at the top left hand corner.

Only mentors loaded on the DMS system will be able to be assigned.