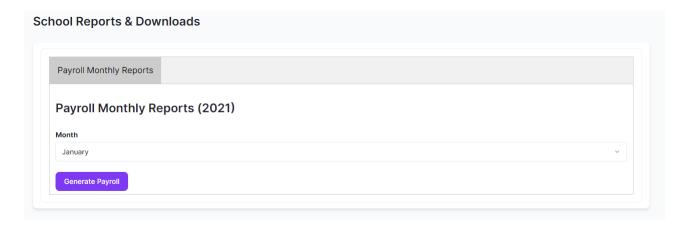

:



Slide the circle under the performance to rate the EA / GSA

#### **Payroll Tab**

View School payroll history and add a payroll.



#### Click on Add Payroll



#### **Training Tab**

View Available training course list and also able to view assistants who have registered for the training.



#### **Surveys Tab**

View available surveys and also can take a survey.



#### **Certificate Tab**

School Administrator is able to view appointed assistants document list. And can also view and download appointed assistants' certificates.



### **Complaints Tab**

View complaints details of assistants' and also update complaints status



## **Notices Tab**

View notices, add new notice and view achieved notices.



# **Reports Tab**

Access School level reports and generate school reports



# **Support and Helpdesk**

Access to helpdesk

Please ensure that you create and account in order for you to log a ticket.

| Notes: |  |
|--------|--|
|        |  |
|        |  |
|        |  |
|        |  |
|        |  |
|        |  |
|        |  |
|        |  |
|        |  |
|        |  |
|        |  |
|        |  |
|        |  |
|        |  |
|        |  |
|        |  |
|        |  |
|        |  |