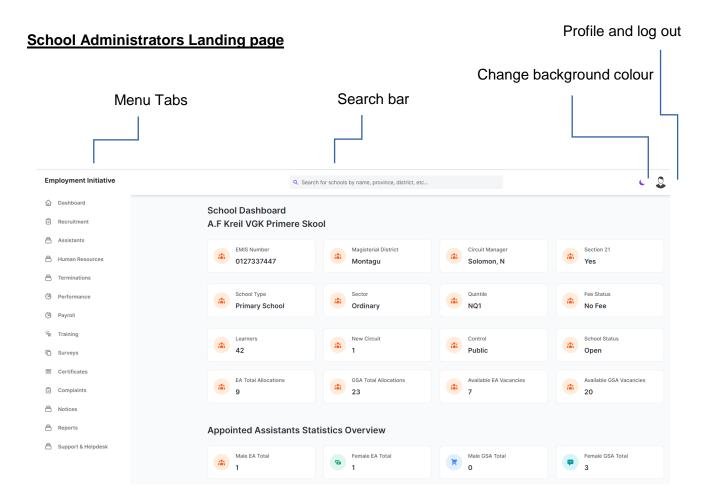

#### **Dashboard Tab**

On logging in, the School Admin dashboard will open. This will give you a summary of the EMIS Number Magisterial district, Circuit Manager, Section 21 status, School Type, Sector, Quintile, Fee Status, Learners, New Circuit, Control, School Status, EA Total Allocation, GSA Total allocation, Available EA Vacancies, Available GSA Vacancies.

#### **Appointed Assistants Statistics Overview**

#### **Funds Allocated vs Payroll Overview.**