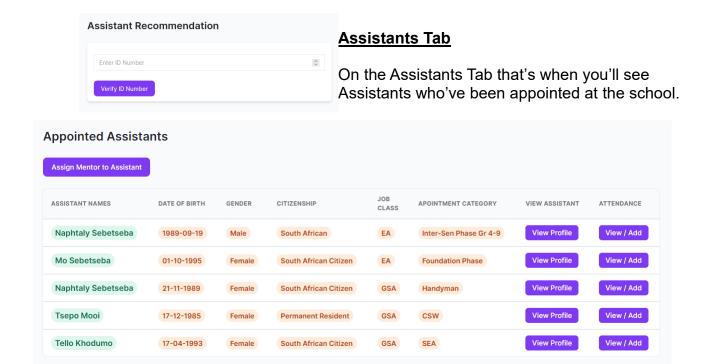

#### Adding a new assistant

Click on the Add New Assistant recommendation highlighted in blue at the top of the right hand side. The following tab will open up to verify the ID Number.

Only EA's and GSA that were registered with SA Mobi will be allowed to be captured.