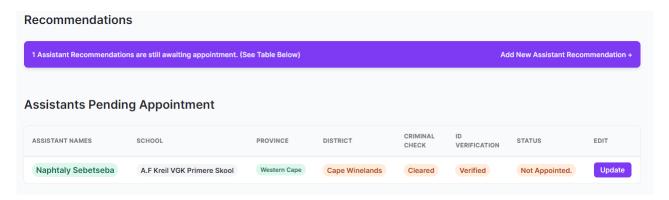

#### **Recruitment Tab**

On the recruitment tab you are able to view Recommendations and Assistants pending appointment waiting list.

The criminal check will either be Cleared or Pending and ID Verification on Verified or Pending.