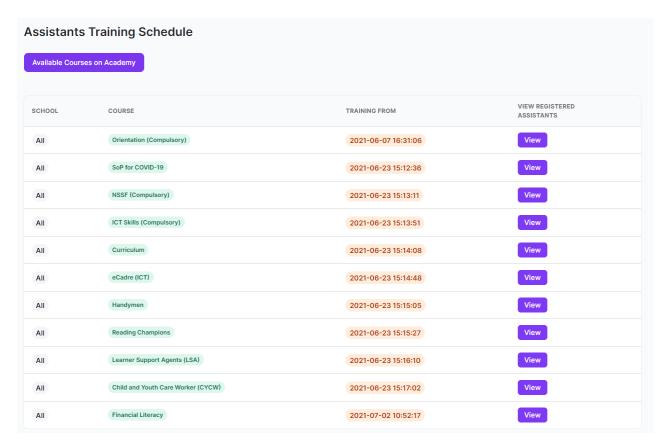

#### **Training Tab**

View Available training course list and also able to view assistants who have registered for the training.