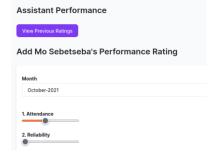

#### **Performance Tab**

View assistants' performance rating list, history and add a new performance rating.

To add a new performance rating click "add rating"

The following tab will appear:

Slide the circle under the performance to rate the EA / GSA