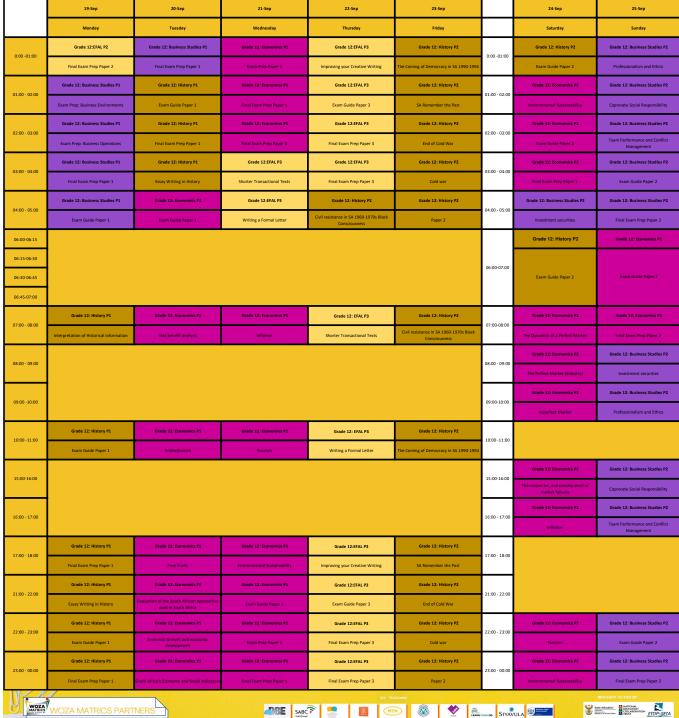

## DBETV BROADCAST SCHEDULE

WEEK: 12 SEPTEMBER - 18 SEPTEMBER

basic education

BOUCATION

COLLABORATION

ETIDP SETA

| Profession         |               | 12-Sep                                    | 13-Sep                                                   | 14-Sep                              | 15-Sep                            | 16-Sep                              |                                | 17-Sep                              | 18-Sep                             |
|--------------------------------------------------------------------------------------------------------------------------------------------------------------------------------------------------------------------------------------------------------------------------------------------------------------------------------------------------------------------------------------------------------------------------------------------------------------------------------------------------------------------------------------------------------------------------------------------------------------------------------------------------------------------------------------------------------------------------------------------------------------------------------------------------------------------------------------------------------------------------------------------------------------------------------------------------------------------------------------------------------------------------------------------------------------------------------------------------------------------------------------------------------------------------------------------------------------------------------------------------------------------------------------------------------------------------------------------------------------------------------------------------------------------------------------------------------------------------------------------------------------------------------------------------------------------------------------------------------------------------------------------------------------------------------------------------------------------------------------------------------------------------------------------------------------------------------------------------------------------------------------------------------------------------------------------------------------------------------------------------------------------------------------------------------------------------------------------------------------------------------|---------------|-------------------------------------------|----------------------------------------------------------|-------------------------------------|-----------------------------------|-------------------------------------|--------------------------------|-------------------------------------|------------------------------------|
| # 100                                                                                                                                                                                                                                                                                                                                                                                                                                                                                                                                                                                                                                                                                                                                                                                                                                                                                                                                                                                                                                                                                                                                                                                                                                                                                                                                                                                                                                                                                                                                                                                                                                                                                                                                                                                                                                                                                                                                                                                                                                                                                                                          |               | Monday                                    | Tuesday                                                  | Wednesday                           | Thursday                          | Friday                              |                                | Saturday                            | Sunday                             |
| Heater the second secon | 0:00 -01:00   | Grade 12: Physical Sciences P2            | Grade 12: Accounting P2                                  | Grade 12: Accounting P2             | Grade 12: Accounting P2           | Grade 12: Life Sciences P1          |                                | Grade 12: Life Sciences P2          | Grade 12: Life Sciences P2         |
| Heater Books and the second of |               | Matter and Materials: Atomic Combinations | Inventory Valuation & VAT                                | Revising Inventory Valuations       | Final Exam Prep Paper 2           | Revising the Human Endocrine System | 0:00 -01:00                    | Big Ideas & Consolidation: DNA      | Revising Human Evolution           |
| Heat Registration of the control of  | 01:00 - 02:00 | Grade 12: Physical Sciences P2            | Grade 12: Accounting P2                                  | Grade 12: Accounting P2             | Grade 12: Life Sciences P1        | Grade 12: Life Sciences P1          |                                | Grade 12: Life Sciences P2          | Grade 12: Life Sciences P2         |
| Property of the control of the co    |               | Revising Stoichiometry                    | Debtors Reconciliation                                   |                                     | Reproduction in Vertebrates       |                                     | 01:00 - 02:00                  |                                     | Exam Guide Paper 2                 |
|                                                                                                                                                                                                                                                                                                                                                                                                                                                                                                                                                                                                                                                                                                                                                                                                                                                                                                                                                                                                                                                                                                                                                                                                                                                                                                                                                                                                                                                                                                                                                                                                                                                                                                                                                                                                                                                                                                                                                                                                                                                                                                                                | 02:00 - 03:00 | Grade 12: Physical Sciences P2            | Grade 12: Accounting P2                                  | Grade 12: Accounting P2             | Grade 12: Life Sciences P1        | Grade 12: Life Sciences P1          | 02:00 02:00                    | Grade 12: Life Sciences P2          | Grade 12: Life Sciences P2         |
| Property of the control of the co    |               | Energy in Chemical Changes                | Debtors Age Analysis                                     | Revising Budgets                    |                                   | Exam Guide Paper 1                  | 02.00 - 03.00                  | Genetics: Revision                  | Final Exam Prep Paper 2            |
| Part Color Depart of the Color Department of the Color Plan Found   Part Co    | 03:00 - 04:00 | Grade 12: Physical Sciences P2            | Grade 12: Accounting P2                                  | Grade 12: Accounting P2             | Grade 12: Life Sciences P1        | Grade 12: Life Sciences P1          | 03:00 - 04:00                  | Grade 12: Life Sciences P2          | Grade 12: EFAL P2                  |
| Marie   Mari   |               | Exam Guide Paper 2                        | Creditors' Reconciliation                                | Exam Guide Paper 2                  |                                   | Final Exam Prep Paper 1             |                                | Big Ideas & Consolidation: Genetics | Exam Guide Paper 2                 |
| 1                                                                                                                                                                                                                                                                                                                                                                                                                                                                                                                                                                                                                                                                                                                                                                                                                                                                                                                                                                                                                                                                                                                                                                                                                                                                                                                                                                                                                                                                                                                                                                                                                                                                                                                                                                                                                                                                                                                                                                                                                                                                                                                              | 04:00 05:00   | Grade 12: Physical Sciences P2            | Grade 12: Accounting P2                                  | Grade 12: Accounting P2             | Grade 12: Life Sciences P1        | Grade 12: Life Sciences P2          | 04:00 - 05:00                  | Grade 12: Life Sciences P2          | Grade 12: EFAL P2                  |
|                                                                                                                                                                                                                                                                                                                                                                                                                                                                                                                                                                                                                                                                                                                                                                                                                                                                                                                                                                                                                                                                                                                                                                                                                                                                                                                                                                                                                                                                                                                                                                                                                                                                                                                                                                                                                                                                                                                                                                                                                                                                                                                                |               | Final Exam Prep Paper 2                   | Inventory Valuation & VAT                                | Exam Prep Paper 2                   | Revision of the Human Ear and Eye | Revision: The Code of Life          |                                |                                     | Final Exam Prep Paper 2            |
| Marie   Mar    | 06:00-06:15   |                                           |                                                          |                                     |                                   |                                     |                                | Grade 12: Life Sciences P2          | Grade 12: Business Studies P1      |
| 14-1-10   1-1-1-1-1-1-1-1-1-1-1-1-1-1-1-1-1-1-1                                                                                                                                                                                                                                                                                                                                                                                                                                                                                                                                                                                                                                                                                                                                                                                                                                                                                                                                                                                                                                                                                                                                                                                                                                                                                                                                                                                                                                                                                                                                                                                                                                                                                                                                                                                                                                                                                                                                                                                                                                                                                | 06:15-06:30   |                                           |                                                          |                                     |                                   |                                     | 06:00-07:00                    |                                     |                                    |
|                                                                                                                                                                                                                                                                                                                                                                                                                                                                                                                                                                                                                                                                                                                                                                                                                                                                                                                                                                                                                                                                                                                                                                                                                                                                                                                                                                                                                                                                                                                                                                                                                                                                                                                                                                                                                                                                                                                                                                                                                                                                                                                                | 06:30-06:45   |                                           |                                                          |                                     |                                   | Exam Guide Paper 2                  | Exam Prep: Business Operations |                                     |                                    |
| Procession   Pr    | 06:45-07:00   |                                           |                                                          |                                     |                                   |                                     |                                |                                     |                                    |
| Part   Contemp Page 2   Part   Contemp Page 2   Contemp Page 3   Contemp Page 3   Contemp Page 4                                                                                                                                                                                                                                                                                                                                                                                                                                                                                                                                                                                                                                                                                                                                                                                                                                                                                                                                                                                                                                                                                                                                                                                                                                                                                                                                                                                                                                                                                                                                                                                                                                                                                                                                                                                                                                                                                                                                                                                                                               | 07:00 - 08:00 | Grade 12: Physical Sciences P2            | Grade 12: Accounting P2                                  | Grade 12: Life Sciences P1          | Grade 12: Life Sciences P1        | Grade 12: Life Sciences P2          | 07:00-08:00                    | Grade 12: Life Sciences P2          | Grade 12: Business Studies P1      |
| Page 1   Page 2   Page 2   Page 3   P   |               | Final Exam Prep Paper 2                   | Revising Inventory Valuations                            | Reproduction in Vertebrates         | Exam Guide Paper 1                | Genetics - Revision                 |                                | Final Exam Prep Paper 2             | Final Exam Prep Paper 1            |
|                                                                                                                                                                                                                                                                                                                                                                                                                                                                                                                                                                                                                                                                                                                                                                                                                                                                                                                                                                                                                                                                                                                                                                                                                                                                                                                                                                                                                                                                                                                                                                                                                                                                                                                                                                                                                                                                                                                                                                                                                                                                                                                                | 08:00 - 09:00 |                                           |                                                          |                                     |                                   |                                     |                                | Grade 12: EFAL P2                   | Grade 12: Business Studies P1      |
|                                                                                                                                                                                                                                                                                                                                                                                                                                                                                                                                                                                                                                                                                                                                                                                                                                                                                                                                                                                                                                                                                                                                                                                                                                                                                                                                                                                                                                                                                                                                                                                                                                                                                                                                                                                                                                                                                                                                                                                                                                                                                                                                |               |                                           |                                                          |                                     |                                   |                                     |                                | Short Stories                       | Exam Guide Paper 1                 |
|                                                                                                                                                                                                                                                                                                                                                                                                                                                                                                                                                                                                                                                                                                                                                                                                                                                                                                                                                                                                                                                                                                                                                                                                                                                                                                                                                                                                                                                                                                                                                                                                                                                                                                                                                                                                                                                                                                                                                                                                                                                                                                                                | 09:00 -10:00  |                                           |                                                          |                                     |                                   |                                     | 09:00-10:00                    | Grade 12: EFAL P2                   | Grade 12: Business Studies P1      |
| 100 :1100   100   100   100   100   100   100   100   100   100   100   100   100   100   100   100   100   100   100   100   100   100   100   100   100   100   100   100   100   100   100   100   100   100   100   100   100   100   100   100   100   100   100   100   100   100   100   100   100   100   100   100   100   100   100   100   100   100   100   100   100   100   100   100   100   100   100   100   100   100   100   100   100   100   100   100   100   100   100   100   100   100   100   100   100   100   100   100   100   100   100   100   100   100   100   100   100   100   100   100   100   100   100   100   100   100   100   100   100   100   100   100   100   100   100   100   100   100   100   100   100   100   100   100   100   100   100   100   100   100   100   100   100   100   100   100   100   100   100   100   100   100   100   100   100   100   100   100   100   100   100   100   100   100   100   100   100   100   100   100   100   100   100   100   100   100   100   100   100   100   100   100   100   100   100   100   100   100   100   100   100   100   100   100   100   100   100   100   100   100   100   100   100   100   100   100   100   100   100   100   100   100   100   100   100   100   100   100   100   100   100   100   100   100   100   100   100   100   100   100   100   100   100   100   100   100   100   100   100   100   100   100   100   100   100   100   100   100   100   100   100   100   100   100   100   100   100   100   100   100   100   100   100   100   100   100   100   100   100   100   100   100   100   100   100   100   100   100   100   100   100   100   100   100   100   100   100   100   100   100   100   100   100   100   100   100   100   100   100   100   100   100   100   100   100   100   100   100   100   100   100   100   100   100   100   100   100   100   100   100   100   100   100   100   100   100   100   100   100   100   100   100   100   100   100   100   100   100   100   100   100   100   100   100   100   100   100   100   100   100    |               |                                           |                                                          |                                     |                                   |                                     |                                | Analysis of Poetry                  | Final Exam Prep Paper 1            |
| Manufacturing accounts   Reproduction   Reproduct   | 10:00 -11:00  | Grade 12: Accounting P2                   | Grade 12: Accounting P2                                  | Grade 12: Life Sciences P1          | Grade 12: Life Sciences P1        | Grade 12: Life Sciences P2          | 10:00 -11:00                   |                                     |                                    |
| 15:00-16:00  Texam Guide Paper 2  Cub & China  The Control of Control 12: Mark Control of Paper 2  Cub & China  The Control of Control of Paper 2  Cub & China  The Control of Control of Paper 2  Cub & China  The Control of Control of Paper 2  Cub & China  The Control of Control of Paper 2  Cub & China  The Control of Control of Life  The Contr |               | Inventory Valuation & VAT                 | Interpretation and Analysis of<br>Manufacturing accounts |                                     | Final Exam Prep Paper 1           | Big Ideas & Consolidation: Genetics |                                |                                     |                                    |
| 17:00 - 17:00    Grade 12. Accounting P2   Grade 12. Accounting P2   Grade 12. Life Sciences P1   Grade 12: Life Sciences P2   Grade 12: Life Sciences P2   17:00 - 18:00                                                                                                                                                                                                                                                                                                                                                                                                                                                                                                                                                                                                                                                                                                                                                                                                                                                                                                                                                                                                                                                                                                                                                                                                                                                                                                                                                                                                                                                                                                                                                                                                                                                                                                                                                                                                                                                                                                                                                      | 15:00-16:00   |                                           |                                                          |                                     |                                   |                                     |                                | Grade 12:EFAL P2                    | Grade 12:History P1                |
| 16:00 - 17:00    Final Exam Prep Paper 2   Givil righs movement essay paper 1                                                                                                                                                                                                                                                                                                                                                                                                                                                                                                                                                                                                                                                                                                                                                                                                                                                                                                                                                                                                                                                                                                                                                                                                                                                                                                                                                                                                                                                                                                                                                                                                                                                                                                                                                                                                                                                                                                                                                                                                                                                  |               |                                           |                                                          |                                     |                                   |                                     |                                | Exam Guide Paper 2                  | Cuba & China                       |
| Grade 12: Mccounting P2 Grade 12: Accounting P2 Grade 12: Life Sciences P1 Grade 12: Life Sciences P2 T7:00 - 18:00  Debtors Reconcilation Revising Budgets Big ideas & Consolidation: Human Nervous System Writing  Grade 12: Life Sciences P2 Grade 12: Life Sciences P2 Grade 12: Mccounting P2 Grade 12: Accounting P2 Grade 12: Life Sciences P1 Grade 12: Life Sciences P2 Grade 12: Life Sciences P2 Debtors Age Analysis Exam Guide Paper 2 Revision of the Human Ear and Eye Big Ideas & Consolidation: DNA Revising Human Evolution  Grade 12: Life Sciences P2 Grade 1 | 16:00 - 17:00 |                                           |                                                          |                                     |                                   |                                     | 16:00 - 17:00                  | Grade 12:EFAL P2                    | Grade 12:History P1                |
| 17:00 - 18:00  Debtors Reconciliation Revising Budgets Big ideas & Consolidation: Human Nervous System Revision: The Code of Life Revision: Genetic Engineering & Essay Writing  Grade 12: Accounting P2 Grade 12: Accounting P2 Grade 12: Life Sciences P1 Grade 12: Life Sciences P2 Grade 12: Life Sciences P2 21:00 - 22:00  Debtors Age Analysis Exam Guide Paper 2 Revision of the Human Ear and Eye Big Ideas & Consolidation: DNA Revising Human Evoution  Grade 12: Life Sciences P2 Grade 12: Life Sciences P2 21:00 - 22:00  Grade 12: Accounting P2 Grade 12: Accounting P2 Grade 12: Life Sciences P1 Grade 12: Life Sciences P2 Grade 12: Life Sciences P2 22:00 - 23:00  Grade 12: Accounting P2 Grade 12: Accounting P2 Revising the Human Endocrine System Revision of Melosis Revising Evolution  Grade 12: Life Sciences P2 Grade P2: Life Sciences P2 Sciences P2 Grade P2: Life Sciences P2 Science |               |                                           |                                                          |                                     |                                   |                                     |                                | Final Exam Prep Paper 2             | Civil righs movement essay paper 1 |
| Grade 12: Accounting P2   Grade 12: Accounting P2   Grade 12: Life Sciences P1   Grade 12: Life Sciences P2   Grade 12: Life Sciences P2                                                                                                                                                                                                                                                                                                                                                                                                                                                                                                                                                                                                                                                                                                                                                                                                                                                                                                                                                                                                                                                                                                                                                                                                                                                                                                                                                                                                                                                                                                                                                                                                                                                                                                                                                                                                                                                                                                                                                                                       | 17:00 - 18:00 | Grade 12: Accounting P2                   | Grade 12: Accounting P2                                  | Grade 12: Life Sciences P1          | Grade 12: Life Sciences P2        |                                     | 17:00 - 18:00                  |                                     |                                    |
| 21:00 - 22:00    Cettor Age Analysis   Exam Guide Paper 2   Revision of the Human Ear and Eye   Big Ideas & Consolidation: DNA   Revising Human Evolution                                                                                                                                                                                                                                                                                                                                                                                                                                                                                                                                                                                                                                                                                                                                                                                                                                                                                                                                                                                                                                                                                                                                                                                                                                                                                                                                                                                                                                                                                                                                                                                                                                                                                                                                                                                                                                                                                                                                                                      |               | Debtors Reconciliation                    | Revising Budgets                                         |                                     | Revision: The Code of Life        |                                     |                                |                                     |                                    |
| Destror Age Analysis  Exam Guide Paper 2  Revision of the Human Ear and Eye  Big Ideas & Consolidation: DNA  Revising Human Evolution  Grade 12: Life Sciences P2  Creditor's Reconstitation  Exam Prep Paper 2  Revising the Human Endocrine System  Revision of Meiods  Revising Evolution  Final Exam Prep Paper 2  Grade 12: History P1  Grade 12: Life Sciences P2  23:00 - 00:00  Grade 12: Revisiness Studies P1  G | 21:00 - 22:00 | Grade 12: Accounting P2                   | Grade 12: Accounting P2                                  | Grade 12: Life Sciences P1          | Grade 12: Life Sciences P2        | Grade 12: Life Sciences P2          | 21:00 - 22:00                  |                                     |                                    |
| 22:00 - 23:00  Creditors' Reconcilation  Exam Prep Paper 2  Revising the Human Endocrine System Revision of Meiosis  Revising Evolution  Final Exam Prep Paper 2  Civil Society Protests 1950-1970  Grade 12: McCounting P2  Grade 12: Accounting P2  Grade 12: Accounting P2  Grade 12: McCounting P2  Grade 12: Life Sciences P2  Grade 12: Life Sciences P2  Grade 12: Life Sciences P2  23:00 - 00:00  Final Exam Prep Paper 2  Civil Society Protests 1950-1970  Grade 12: Business Studies P1  Grade 12: Hostory P1  Grade 12: McCounting P2  23:00 - 00:00  Final Exam Prep Paper 2  Civil Society Protests 1950-1970  Final Exam Prep Paper 2  Civil Society Protests 1950-1970                                                                                                                                                                                                                                                                                                                                                                                                                                                                                                                                                                                                                                                                                                                                                                                                                                                                                                                                                                                                                                                                                                                                                                                                                                                                                                                                                                                                                                        |               | Debtors Age Analysis                      | Exam Guide Paper 2                                       | Revision of the Human Ear and Eye   | Big Ideas & Consolidation: DNA    | Revising Human Evoultion            |                                |                                     |                                    |
| Grade 12: Accounting P2 Grade 12: Accounting P2 Grade 12: Ufe Sciences P2  23:00 - 00:00  Plant homones, Tropions and Plant Defence Mechanism  Big ideas & Consolidation: Chromosomes &  Big ideas & Consolidation: Chromosomes &  Big ideas & Consolidation: Chromosomes &  Grade 12: Ufe Sciences P2  23:00 - 00:00                                                                                                                                                                                                                                                                                                                                                                                                                                                                                                                                                                                                                                                                                                                                                                                                                                                                                                                                                                                                                                                                                                                                                                                                                                                                                                                                                                                                                                                                                                                                                                                                                                                                                                                            | 22:00 - 23:00 | Grade 12: Accounting P2                   | Grade 12: Accounting P2                                  | Grade 12: Life Sciences P1          | Grade 12: Life Sciences P2        | Grade 12: Life Sciences P2          | 22:00 - 23:00                  | Grade 12:EFAL P2                    | Grade 12:History P1                |
| Plant hormore, Tropisms and Plant Defence Mechanism  Mechanism  Big Ideas & Consolidation: Chromosomes &  Substitute of Mechanism  Explication of Me |               | Creditors' Reconciliation                 | Exam Prep Paper 2                                        | Revising the Human Endocrine System | Revision of Meiosis               | Revising Evolution                  |                                | Final Exam Prep Paper 2             | Civil Society Protests 1950 -1970  |
| Mechanism Big Ideas & Consolidation: Chromosomes & Fundament Surface S |               | Grade 12: Accounting P2                   | Grade 12: Accounting P2                                  |                                     |                                   | Grade 12: Life Sciences P2          | 23:00 - 00:00                  | Grade 12: Business Studies P1       | Grade 12:History P1                |
| and Marianta.                                                                                                                                                                                                                                                                                                                                                                                                                                                                                                                                                                                                                                                                                                                                                                                                                                                                                                                                                                                                                                                                                                                                                                                                                                                                                                                                                                                                                                                                                                                                                                                                                                                                                                                                                                                                                                                                                                                                                                                                                                                                                                                  |               |                                           | Final Exam Prep Paper 2                                  |                                     |                                   | Evolution of Humankind Revision     |                                | Exam Prep: Business Environments    | Essay Writing in History           |