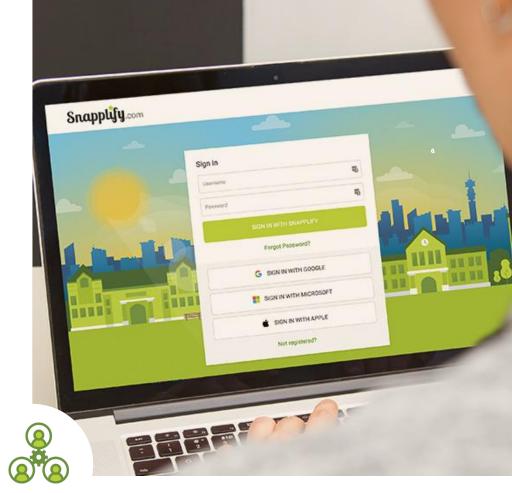

# **Snapplify Access**

User and identity management is a crucial aspect of rolling out a large-scale digital project, which is why our authentication technology is **free for governments**.

- Single sign-on built for education
- Use existing accounts to sign in to over 600 digital education tools – quickly onboard to new platforms and apps
- **Greater security** through a strong and unified identity policy
- Log in using existing **Snapplify, Google, Microsoft or Apple** accounts