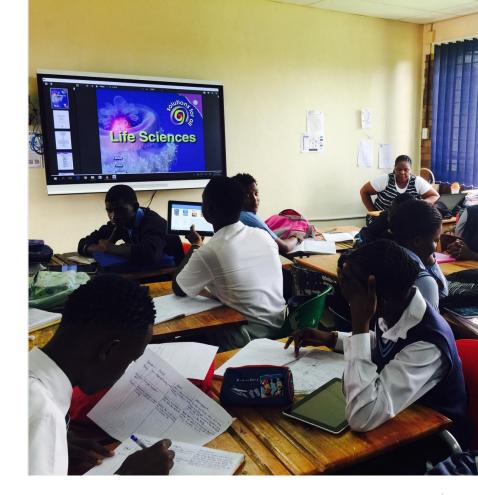

## What does Engage provide schools?

An integrated e-learning platform with everything teachers and students need in one place.

A smart digital library solution for schools

Loads of curriculum-aligned educational content

Extra resource options for educators and learners