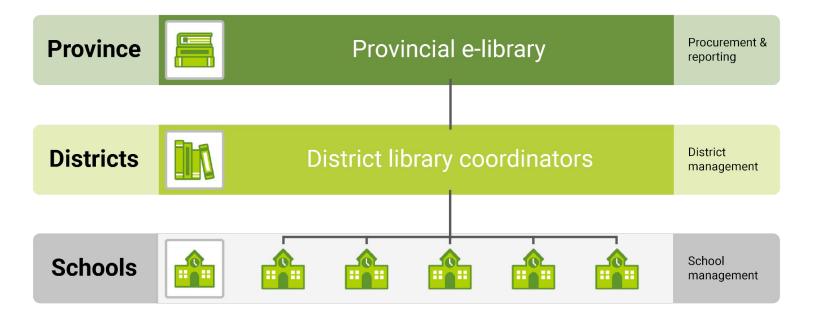

sessment tools can also be generated.



#### **Reports include:**

- When the student last used their reader application
- The average user activity over the last 30 days
- The average user activity per day and total number of engagement hours
- The total number of notes and highlights that the student has made
- The total number of devices that the student is using (these are the devices that they have loaded the Snapplify Reader on)
- The total user activity per book



## Large-scale rollout

Our deployment team is:

- Tech savvy
- Able to **deploy unique content in high volume**
- Create unique user accounts in bulk, across multiple institutions
- Create unique content packages in bulk, across multiple institutions, grades and subject choices





#### Structural e-library framework







LEADING DIGITAL EDUCATION SOLUTION

#### World-class local support

- Lecturers, staff and students are supported on and off campus
- Live technical support 24 hours a day, 7 days a week
- Access online help articles, tutorials and FAQs - 24 hours a day
- Support in local languages English, Afrikaans, isiZulu, isiXhosa and more
- **SACE accredited** training available

| O O Enter your s | search term here                                                                                            | a                                                                                                                                                                                                                   |
|------------------|---------------------------------------------------------