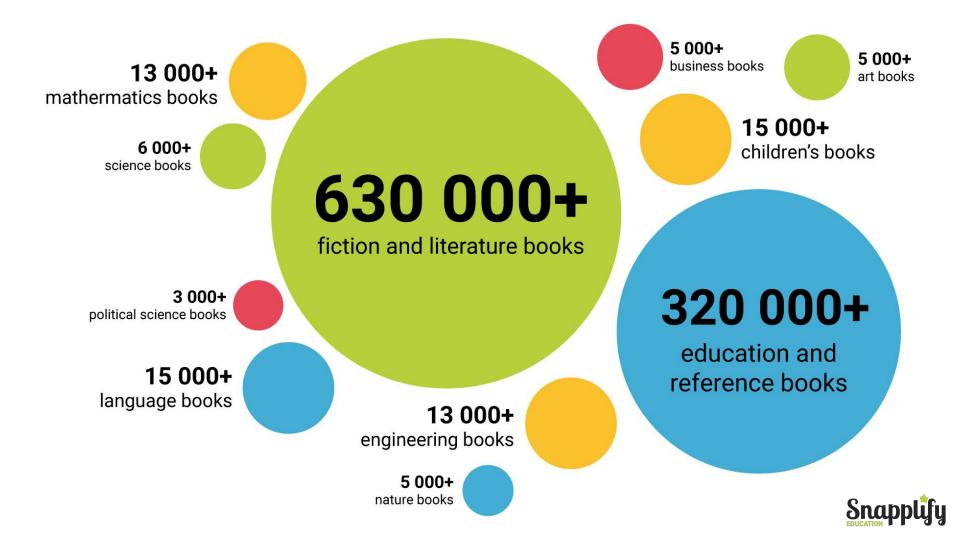

iple languages
- Library interface can be set to a number of South African languages including English, IsiZulu, IsiXhosa and Afrikaans, making navigating the platform as user friendly and effective as possible





## What does Engage provide schools?

An integrated e-learning platform with everything teachers and students need in one place.



A smart digital library solution for schools



Loads of curriculum-aligned educational content



Extra resource options for educators and learners





### Promote reading, digitally

- Convenient access to ebooks and audiobooks, off campus, 24/7.
- Get started with **thousands of FREE** resources
- **Conveniently choose** from hundreds of thousands of library **titles to purchase**



#### Promote reading, digitally

# 830 000+ library books







#### Over **150** Rainbow Books workbooks – available in *all 11 national languages*.



basic education Department: Basic Education REPUBLIC OF SOUTH AFRICA











**Hundreds** of textbooks, study guides and practice exams included free.



#### **OVER 50 000 FREE TITLES**



Thousands of ebooks across 10 categories, including:

Shakespeare's Collected Works

Classic fiction, including:

The Wizard of Oz Alice in Wonderland Oliver Twist Huckleberry Finn Dracula The Three Musketeers Frankenstein The Story of an African Farm Pride and Prejudice Pygmalion Heart of Darkness Moby Dick

**Poetry** from T.S. Eliot, Yeats, Keats, Walt Whitman, Oscar Wilde, and Wordsworth

**Music** from Bach, Mozart, Gounod and Beethoven

And assorted history, politics, philosophy and science titles.

###