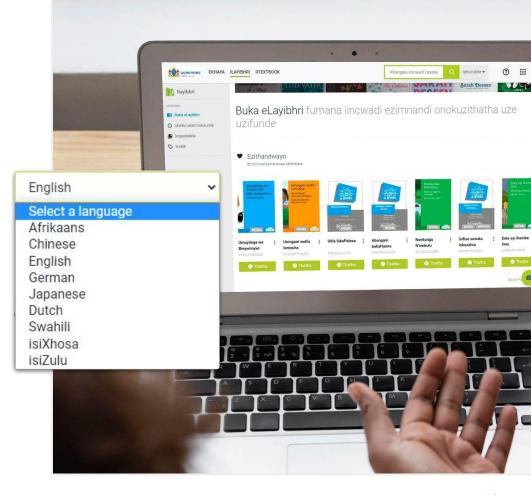

## Local language interface

- Interface developed to support multiple languages
- Library interface can be set to a number of South African languages including English, IsiZulu, IsiXhosa and Afrikaans, making navigating the platform as user friendly and effective as possible