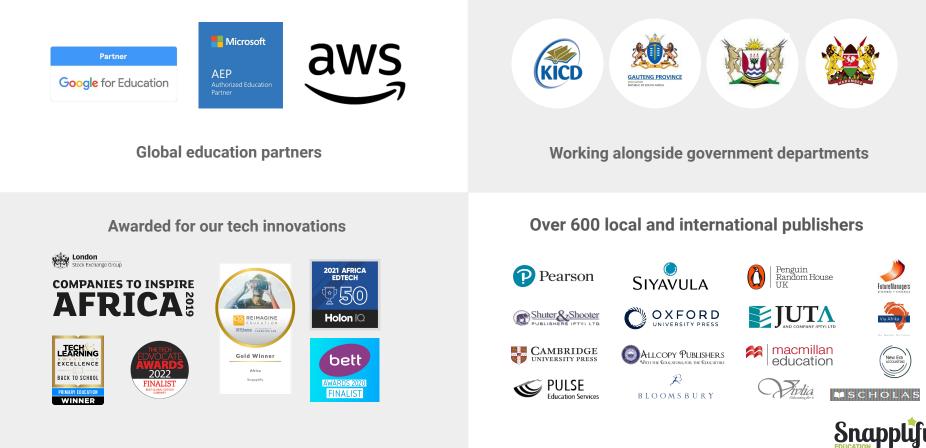

# **Snapplify Access**

User and identity management is a crucial aspect of rolling out a large-scale digital project, which is why our authentication technology is **free for governments**.

- Single sign-on built for education
- Use existing accounts to sign in to over 600 digital education tools – quickly onboard to new platforms and apps
- **Greater security** through a strong and unified identity policy
- Log in using existing **Snapplify, Google, Microsoft or Apple** accounts

# 600+ local and international platform integrations