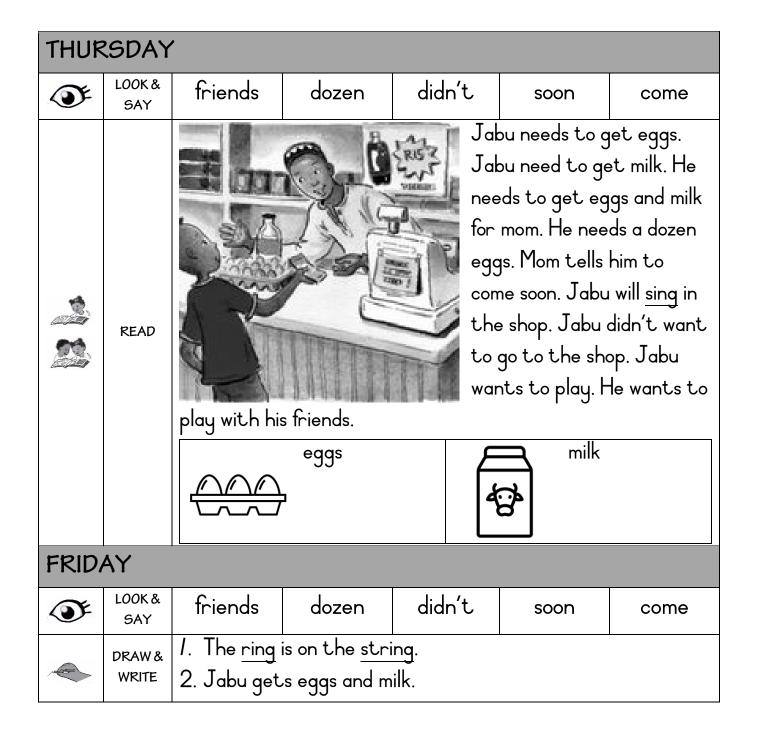

| THUR       | THURSDAY                                                              |                                               |                                                       |                                                                       |                                                       |                           |  |  |  |  |  |  |
|------------|-----------------------------------------------------------------------|-----------------------------------------------|-------------------------------------------------------|-----------------------------------------------------------------------|-------------------------------------------------------|---------------------------|--|--|--|--|--|--|
| ( <b>)</b> | LOOK &<br>SAY                                                         | Aunt                                          | needs                                                 | happy                                                                 | cousin                                                | was                       |  |  |  |  |  |  |
|            | READ                                                                  | cousin. Her /<br>Dintle and h<br>seen Dumi. [ | Aunt was sick<br>ner mom <u>neec</u><br>Dumi is happy | an see her Au  an bintle need  to help her  Dintle and I  and Dumi co | <u>ls</u> to help hei<br>Aunt. Dintle<br>Dumi are hap | Aunt. has not ppy. Dintle |  |  |  |  |  |  |
| FRIDA      |                                                                       |                                               |                                                       | -                                                                     |                                                       |                           |  |  |  |  |  |  |
| <b>F</b>   | LOOK &<br>SAY                                                         | Aunt                                          | needs                                                 | happy                                                                 | cousin                                                | was                       |  |  |  |  |  |  |
|            | DRAW  1. My Aunt is the <u>queen</u> .  2. Dintle and Dumi are happy. |                                               |                                                       |                                                                       |                                                       |                           |  |  |  |  |  |  |